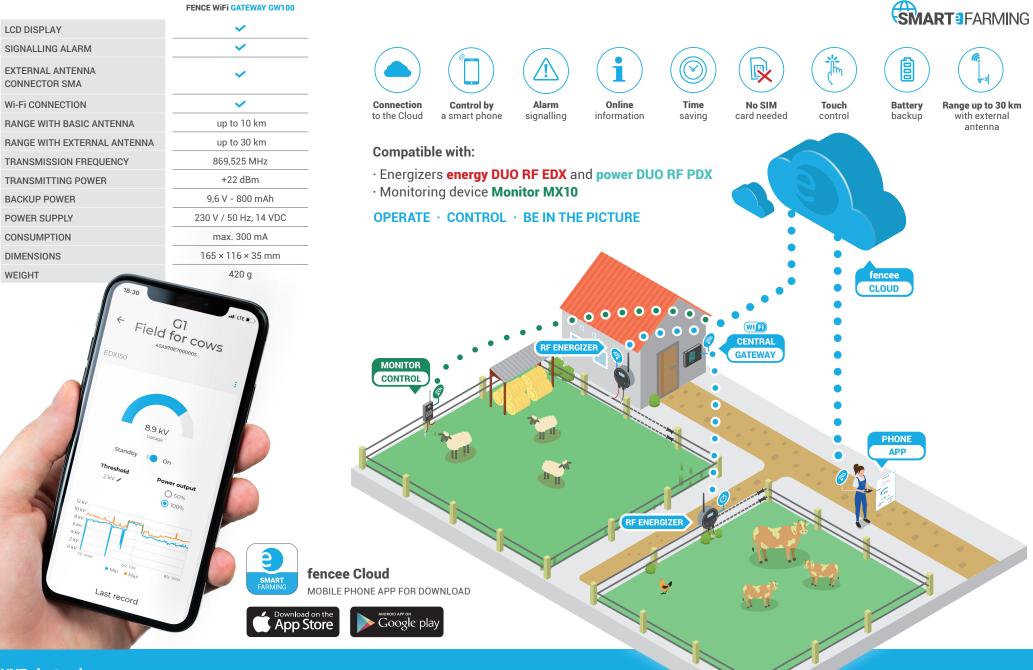

- REMOTE CENTRAL CONTROL AND MANAGEMENT OF RF ENERGIZERS
- COMMUNICATION WITH CONTROL MONITOR

The central gateway is connected to the Cloud via Wi-Fi. Via the Cloud, you can then control all connected devices from anywhere in the world. Using a smart phone application or web interface connect to the Cloud.

## **ONLINE INFORMATION**

- nternet control is not limited by distance
- n Control and operate up to 12 devices
- n Possibility to connect all fencee devices with RF technology
- n Working range with basic antenna up to 10 km
- Mains supply + battery backup
- Always up-to-date software with upgrading over the Internet

## LARGE, FULL GRAPHIC, LCD DISPLAY WITH TOUCH CONTROL

- Simple screen with information about all devices
- nameters of individual devices

CONTROL UP TO 12 DEVICES

CONNECTION TO THE CLOUD

CONTROL BY A SMART PHONE

NO SIM CARD NEEDED

Art.Nr. **7020** EAN: **8595221014629** 