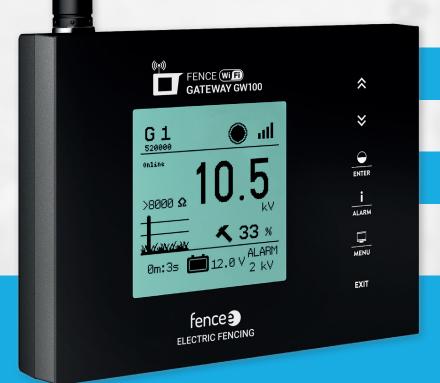

## LARGE, FULL GRAPHIC, LCD DISPLAY WITH TOUCH CONTROL

- Simple screen with information about all devices
- nameters of individual devices

CONTROL UP TO 12 DEVICES

CONNECTION TO THE CLOUD

CONTROL BY A SMART PHONE

## **FENCE WiFi GATEWAY GW100**

VNT electronics s.r.o.

Dvorská 605, 563 01 Lanškroun, Czech Republic **○ +420 730 893 828 a** info@fencee.eu

www.fencee.eu www.fenceefarm.com